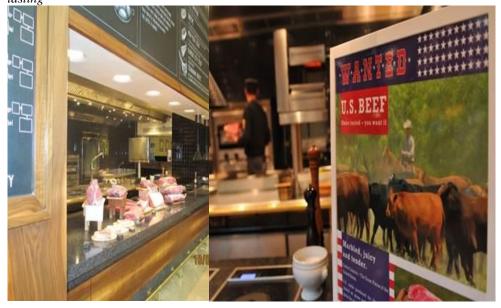

The beef cutting demonstration and culinary session was opened by John Brook, Europe Director of US Meat Export Federation. In his remarks, Mr. Brook highlighted the unique flavor of the US beef, obtained from cattle raised in modern farms. Background information on U.S. beef's production, quality attributes for each beef cut displayed on the counter, and market trends were all well received by the audience. Further on, the Executive Chef of JW Marriott Hotel, Nicolae Lica, captivated the audience with detailed description of the beef cuts. Chef's broad knowledge and experience in using US beef helped him speak with confidence and charm in front of the guests. The chef provided the attendees an overview of the numerous ways beef may be prepared along with spirits and cranberries to create delicious dishes. Beef was paired with mashed sweet potatoes and grilled corn. Participants' knowledge about US beef was enhanced by the USMEF brochures in Romanian language, as they were able to read about cattle production in the US, basic nutrition facts and food safety.

U.S. Embassy, Charge D'Affairs, Dean Thompson, opening the tasting

U.S. Meat Export Federation Director for Europe, John Brook, delivering remarks

U.S. beef cuts display

The beef cutting demonstration performed by Executive Chef, Nicolae Lica