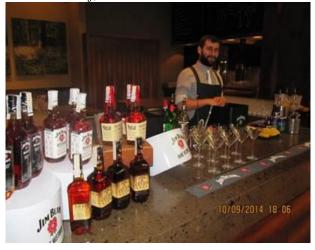

Whiskey tasting

Whisky writer, Tudor Balteanu

Overview on the invitees

Charge D'Affairs, Dean Thompson, and Minister of Agriculture, Daniel Constantin

US origin tree nuts and cranberries tasting booths, provided by local importers

A well-known whisky-writer, Tudor Balteanu, introduced the audience in the history of manufacturing Bourbon and Tennessee Whiskey. He emphasized the great importance of each phase the process of maturation and the importance of the quality of ingredients. Participants were invited then to savor American whiskey and sophisticated cocktails prepared by skilful bartenders.