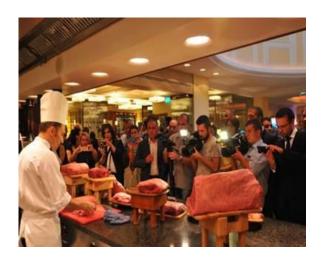

The beef cutting demonstration and culinary session was opened by John Brook, Europe Director of US Meat Export Federation. In his remarks, Mr. Brook highlighted the unique flavor of the US beef, obtained from cattle raised in modern farms. Background information on U.S. beef's production, quality attributes for each beef cut displayed on the counter, and market trends were all well received by the audience. Further on, the Executive Chef of JW Marriott Hotel, Nicolae Lica, captivated the audience with detailed description of the beef cuts. Chef's broad knowledge and experience in using US beef helped him speak with confidence and charm in front of the guests. The chef provided the attendees an overview of the numerous ways beef may be prepared along with spirits and cranberries to create delicious dishes. Beef was paired with mashed sweet potatoes and grilled corn. Participants' knowledge about US beef was enhanced by the USMEF brochures in Romanian language, as they were able to read about cattle production in the US, basic nutrition facts and food safety.

U.S. Embassy, Charge D'Affairs, Dean Thompson, opening the tasting

U.S. Meat Export Federation Director for Europe, John Brook, delivering remarks

U.S. beef cuts display

The beef cutting demonstration performed by Executive Chef, Nicolae Lica