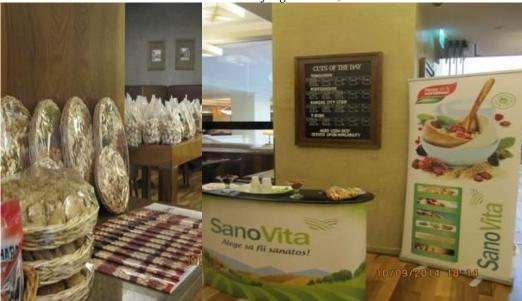

US beef and distilled spirits were accompanied by the savory of cranberries and almonds. Two Romanian importers and packers displayed a large array of almonds, pistachios, cranberries, and pecans imported from the United States, including derived products, such as muesli and biscuits. The desserts prepared by the Executive Chef and his team featured cranberries, almonds and pistachios.

Apart from the above-mentioned US cooperators, Post could not have organized a successful event if it were not the generosity of the local companies, Brown-Forman (local representative), Cristalex, Intertrade Distributie Produse Alimentare, Depal and SanoVita, who donated food and spirits for tasting, give-away items, brochures and flyers. The list of event partners and their contact details has been provided to the participants (Appendix 1).