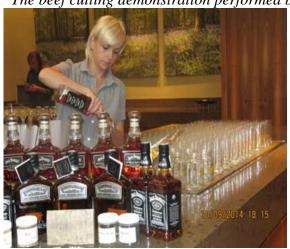

A well-known whisky-writer, Tudor Balteanu, introduced the audience in the history of manufacturing Bourbon and Tennessee Whiskey. He emphasized the great importance of each phase the process of maturation and the importance of the quality of ingredients. Participants were invited then to savor American whiskey and sophisticated cocktails prepared by skilful bartenders.

Whiskey tasting

Whisky writer, Tudor Balteanu

Overview on the invitees

Charge D'Affairs, Dean Thompson, and Minister of Agriculture, Daniel Constantin

US origin tree nuts and cranberries tasting booths, provided by local importers