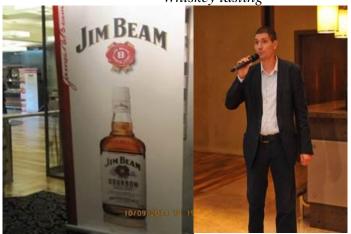

Whiskey tasting

Whisky writer, Tudor Balteanu

Overview on the invitees

Charge D'Affairs, Dean Thompson, and Minister of Agriculture, Daniel Constantin

US origin tree nuts and cranberries tasting booths, provided by local importers

A well-known whisky-writer, Tudor Balteanu, introduced the audience in the history of manufacturing Bourbon and Tennessee Whiskey. He emphasized the great importance of each phase the process of maturation and the importance of the quality of ingredients. Participants were invited then to savor American whiskey and sophisticated cocktails prepared by skilful bartenders.