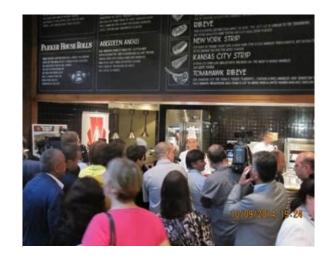

## **Activity Description**

FAS Bucharest in partnership with several US marketing organizations introduced the audience to the world of high-quality and tasty beef, distilled spirits, tree nuts and cranberries. The venue selected for this year's promotion was JW Marriott Hotel, which has proven to be an excellent fit for the purpose of the event. Targeted participants were restaurant chefs, food and beverage managers from high-end hotels and restaurants, retailers, bar managers and gourmet food reporters, general and food media. Overall, a total of 150 participants responded to our invitation.

Whiskey tasting

Whisky writer, Tudor Balteanu

Overview on the invitees

Charge D'Affairs, Dean Thompson, and Minister of Agriculture, Daniel Constantin

US origin tree nuts and cranberries tasting booths, provided by local importers